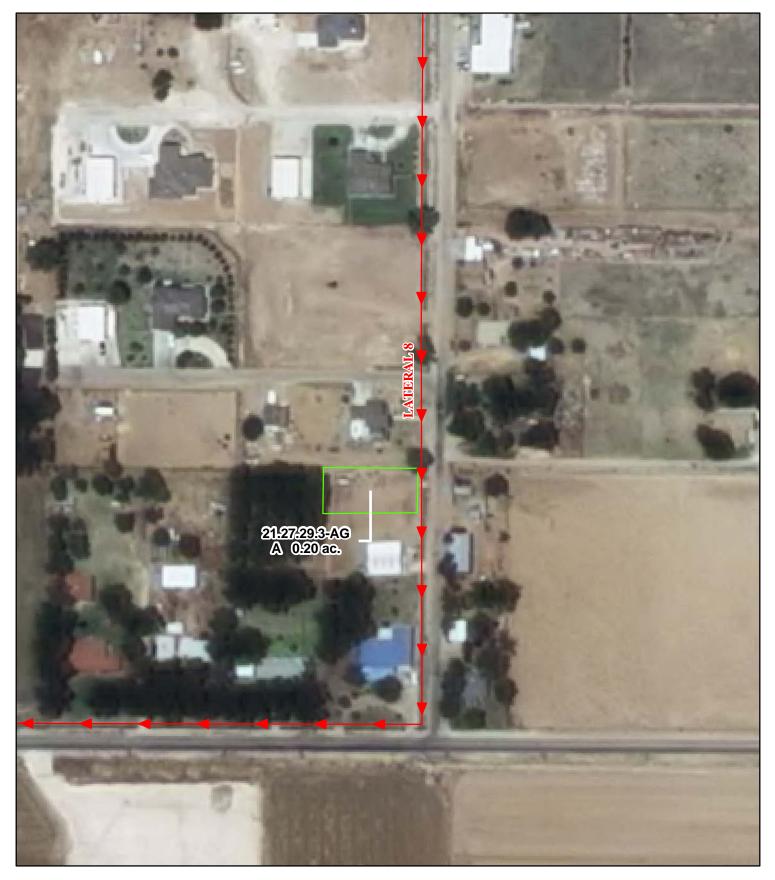

# f. Location and Amount of Irrigated Acreage:

Section 29, Township 21S, Range 27E, N.M.P.M.

Pt. SW<sup>1</sup>/<sub>4</sub>

0.20 acres

Total: 0.20 acres

As shown on the attached revised Hydrographic Survey Map for Subfile No. 21.27.29.3-AG, and the CID Section Hydrographic Survey Map Sheet No. 42 (1999-2011), included in Part F of this Appendix, representing the Court record as of the date of the filing of this Decree.